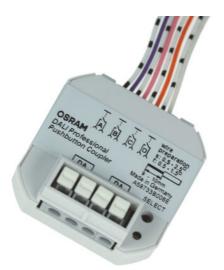

# DALI COUPLER PB G2

DALI COUPLER PB G2 | Light management systems

#### Product family benefits

- Standard pushbuttons/switches can be used
- DALI-2 certified
- DALI Bus powered (No mains connection necessary)
- Multiple couplers connectable to the same DALI line

#### Product family features

- DALI pushbutton coupler
- 4 floating inputs