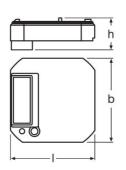

## **Dimensions & weight**

| Product weight | 25.00 g |
|----------------|---------|
| Length         | 43.0 mm |
| Width          | 43.0 mm |
| Height         | 21.0 mm |