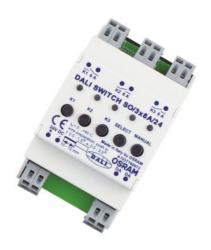

# **DALI SWITCH SO**

DALI Switch SO | Actuators for light management systems

#### Product family features

- DALI-controlled switch output for non-dimmable lamps, QT, OT, PT, HT control gears
- 3 independent relay contacts
- Load capacity of switching contact: 6 A ohmic load
- Supply voltage: 24 V DC
- Floating contacts