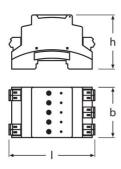

## **Dimensions & weight**

| Length         | 96.0 mm  |
|----------------|----------|
| Width          | 54.0 mm  |
| Height         | 62.0 mm  |
| Product weight | 155.00 g |