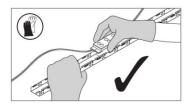

### Product benefits

- Can be easily shortened to any length
- Quick and easy mounting of the profile with self-tapping screws or pop rivets
- Quick and simple snap-in fixing of the LED modules, no tools required
- Robust aluminum profile